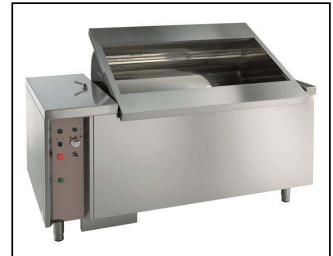

# Vegetable Washer Tilting Basket Vegetable Washer 14/70kg - Automatic

| ITEM #  |  |  |
|---------|--|--|
| MODEL # |  |  |
| NAME #  |  |  |
| SIS #   |  |  |
|         |  |  |
| AIA #   |  |  |

660037 (LV501R)

Tilting Basket Vegetable Washer Kg 14/70 - 500 liter well - automatic version

### Item No.

Made from 304 AISI stainless steel. Double inclined well bottom to allow automatic cleaning. Washing system by water vortex; multiple diffuser for uniform water vortex; automatic water filling. Three washing programs: manual, automatic, programmable. The lifting of the basket at the end of the washing cycle is achieved by a reliable and safe linear motor controlled by double push button with alarm. IP25 water protection.

#### **Main Features**

- Double inclined well bottom to allow automatic cleaning of the unit.
- Easy to remove perforated stainless steel filters.
- Washing well shaped to achieve an efficient water vortex.
- Basket lifting at the end of the cycle achieved by means of a linear motor controlled by a double push button with alarm.
- Three washing programs: manual, automatic.
- "Soft-action" manual ball valve regulates the wash water loading and pressure.
- Multiple diffuser to uniform water vortex and a solenoid valve to expedite water loading and drainage.
- Simple control panel with emergency stop an acoustic alarm switch.
- Cycle duration of 2 to 3 minutes.
- Mounted on adjustable stainless steel legs.
- IP25 protection against water jets, solid objects and small animals (larger than 6 mm).