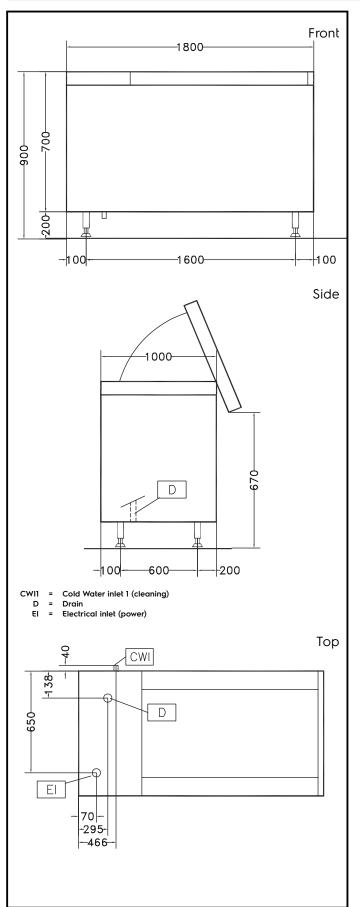

Load per cycle - heavy

vegetables: 70 kg
External dimensions, Width: 1800 mm
External dimensions, Depth: 1000 mm
External dimensions, Height: 850 mm
Shipping weight: 304 kg

Vegetable Washer Tillting Basket Vegetable Washer 14/70kg - Automatic